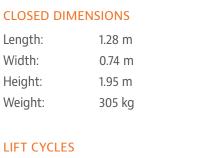

#### WORKING DIMENSIONS

Maximum working height: Maximum platform height: Basket dimensions: Working foot print: Safe working load - platform: Maximum manual force: Maximum gradient for operation: Maximum wind force: Maximum castor point load: Maximum wheel force: Power Sound Level: 4.20 m 2.20 m 0.85 m (L) x 0.64 m (W) 1.28 m x 0.74 m 150 kg (1 person + tools) 200N 0.5 degrees Internal use only 0 m/s 155 kg (1.52kN) 155 kg (1.52kN) less then 70dBa