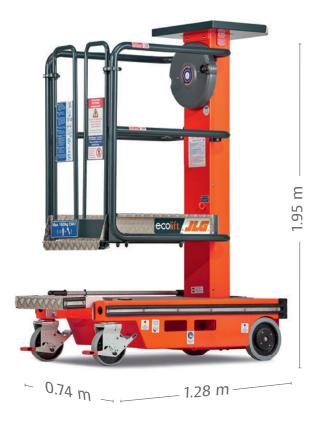

### **Key Features**

- Intuitive to operate turn handle to elevate
- Patented\* lift mechanism, no power required
- Lightweight, easy to manoeuvre
- Small foot print (1.28 m x 0.74 m)
- Unlimited lift cycles, can be used 24/7
- Robust design for years of trouble free service
- Minimal operational costs, virtually maintenance free

#### WORKING DIMENSIONS

Maximum working height: Maximum platform height: Basket dimensions: Working foot print: Safe working load - platform: Maximum manual force: Maximum gradient for operation: Maximum wind force: Maximum castor point load: Maximum wheel force: Power Sound Level: 4.20 m 2.20 m 0.85 m (L) x 0.64 m (W) 1.28 m x 0.74 m 150 kg (1 person + tools) 200N 0.5 degrees Internal use only 0 m/s 155 kg (1.52kN) 155 kg (1.52kN) less then 70dBa